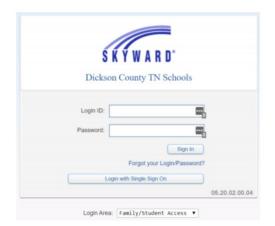

## **HOW TO LOGIN**

- Visit <a href="https://bit.ly/3aob1Eh">https://bit.ly/3aob1Eh</a> to login.
- The Skyward link is also available on the link bar on the <u>www.dcstn.org</u>.

- Select Family/Student Access on the dropdown menu at the bottom.
- Enter your unique username and password.
- Click on the login button.